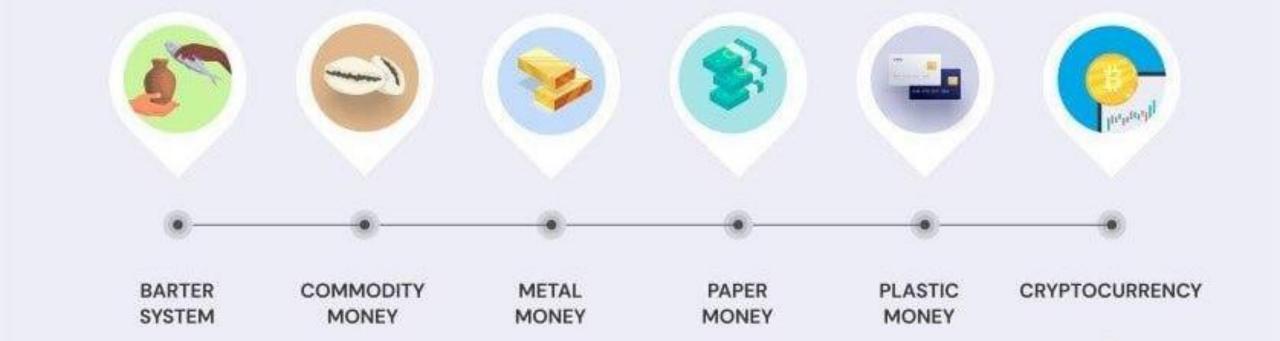

### EVOLUTION OF CURRENCY

Some of the major stages through which money has evolved are as follows: (I) Commodity Money (ii) Metallic Money (iii) Paper Money (iv) Credit Money (v) Plastic Money (vi) Cryptocurrency. Money has evolved through different stages according to the time, place and circumstances.